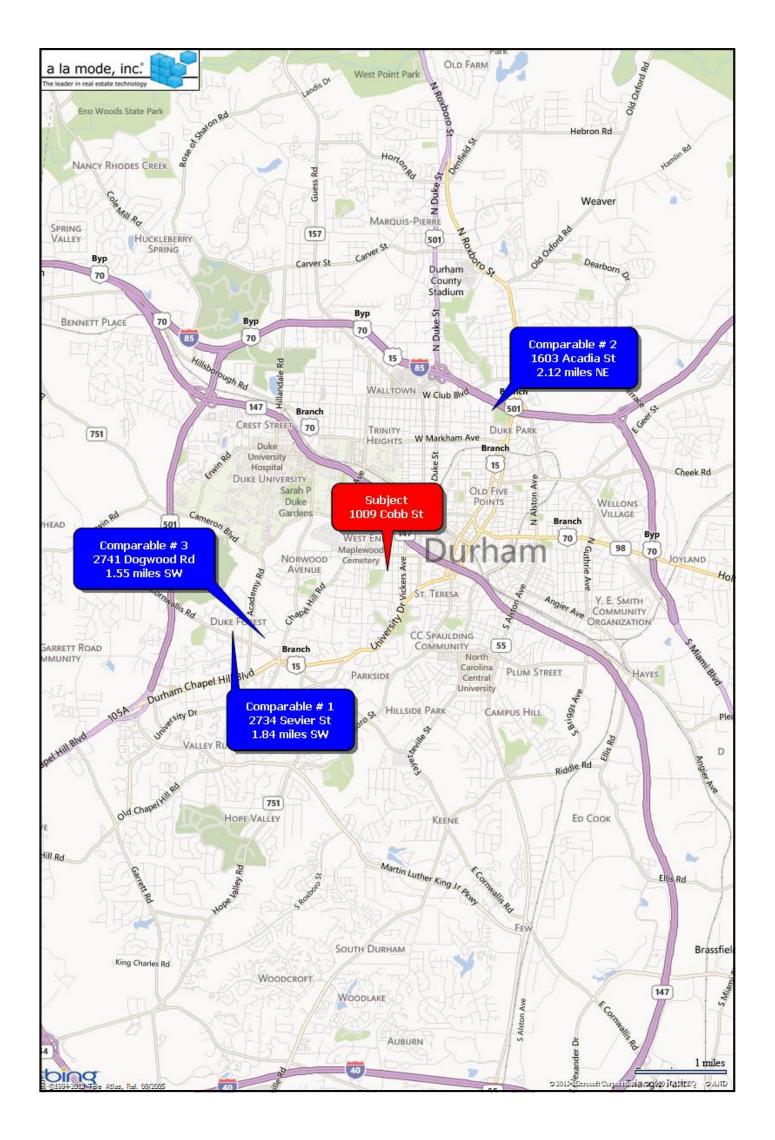

|          |                |
| City             | Durham                          | County Durham | State NC | Zip Code 27707 |
| I ender          | North Carolina Modernist Houses |               |          |                |



### **Location Map**

| Borrower/Client  | North Carolina Modernist Houses |        |        |     |       |          |       |  |
|------------------|---------------------------------|--------|--------|-----|-------|----------|-------|--|
| Property Address | 1009 Cobb St                    |        |        |     |       |          |       |  |
| City             | Durham                          | County | Durham | Sta | te NC | Zip Code | 27707 |  |
| Lender           | North Carolina Modernist Houses |        |        |     |       |          |       |  |



Certificate No. A3246



# North Carolina Appraisal Board

# MARY ELIZABETH BALDWIN

having satisfied the North Carolina Appraisal Board regarding the qualifications to practice as a Residential Real Estate Appraiser in this State and having complied with the requirements prescribed by law, is hereby certified as a

### State-Certifted Residential Real Estate Appraiser

Given under and by virtue of the provisions of Article 1 Chapter 93E of the General Statutes of North Carolina. I hereunto set my hand and seal of the North Carolina Appraisal Board at Kaleigh on the date below shown:

NORTH CAROLINA APPRAISAL BOARD
APPRAISER QUALIFICATION CARD
Expires Lung 30, 2014

REGISTRATION LICENSE / CERTIFICATE HOLDER

MARY ELIZABETH BALDWIN

A3246

APPRAISER NUMBER

TYPE

NATIONAL REGISTRY

APPRAI