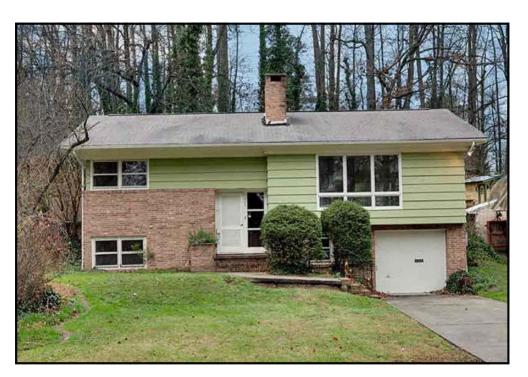

|                |  |



Moisture damaged soffit/facia

## **Comparable Photo Page**

| Borrower/Client  | North Carolina Modernist Houses |               |          |                |  |
|------------------|---------------------------------|---------------|----------|----------------|--|
| Property Address | 1009 Cobb St                    |               |          |                |  |
| City             | Durham                          | County Durham | State NC | Zip Code 27707 |  |
| Lender           | North Carolina Modernist Houses |               |          |                |  |



#### Comparable 1

2734 Sevier St

1.84 miles SW 402,500 Proximity Sale Price GLA 1,720 Total Rooms 7 Total Bedrms 3 Total Bathrms 2.0 Location N;Res; View N;Res; 23871 sf Site Quality Q3 52 Age



### Comparable 2

1603 Acadia St

Proximity 2.12 miles NE Sale Price 255,000 GLA 1,312 Total Rooms 5 Total Bedrms 2 Total Bathrms 1.0 N;Res; Location N;Res; View Site 12632 sf Quality Q3 Age 56



### Comparable 3

2741 Dogwood Rd

Proximity 1.55 miles SW Sale Price 370,000 GLA 2,418 Total Rooms 8 Total Bedrms 4 Total Bathrms 3.0 Location N;Res; N;Res; View 20473 sf Site Quality Q3 58 Age

## Tax Assessor's Map

| Borrower/Client  | North Carolina Modernist Houses |               |          |                |  |
|------------------|---------------------------------|---------------|----------|----------------|--|
| Property Address | 1009 Cobb St                    |               |          |                |  |
| City             | Durham                          | County Durham | State