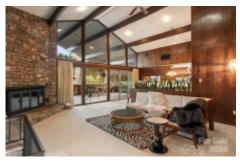

## (1965) A One-Owner Gem!

5627 NC 90 Highway E, Hiddenite, NC 28636 35.95974751583418, -81.03515625000001

## Overview

| Market Status:Under Contract                  | Sale or Rent:For Sale | Initial list price (subject to change):\$439000 |
|-----------------------------------------------|-----------------------|-------------------------------------------------|
| Rent price:\$                                 | Land area:acre        | Living area:ft2                                 |
| Bedrooms:                                     | Full Bathrooms:       | Half Bathrooms:                                 |
| Architect:designed by owner,; builder in area | Builder:              | Year Built:1965                                 |