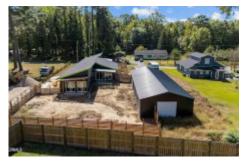

## Slate Hill Ranch

1718 Highland Drive Washington, NC 27889 35.55433481661938, -77.01973319219077

## Overview

| Market Status:Active     | Sale or Rent:For Sale        | Initial list price (subject to change):\$399900 |
|--------------------------|------------------------------|-------------------------------------------------|
| Rent price:\$            | Land area:.42 acresacre      | Living area:2200ft2                             |
| Bedrooms:3               | Full Bathrooms:2             | Half Bathrooms:                                 |
| Architect:Berwin Brezina | Builder:Contour Construction | Year Built:2024                                 |