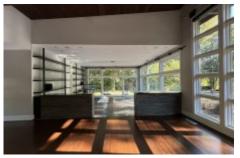

## Hidden In Plain Sight - 501 Journey

501 Journey St Concord, NC 28025 35.388507678362146, -80.5744370782946

Hidden in plain sight, this mid-century gem welcomes you with floor-to-ceiling windows, 15' redwood ceilings, refinished oak floors, and a double-sided flagstone fireplace. The gourmet kitchen features a Wolf gas range, a Sub-Zero fridge, four Fisher & Paykel dishwashers, and a dedicated ice maker. The guest wing's 40' hallway leads to two bedrooms with en-suites and walk-in cedar closets, while the opposite wing houses the primary suite with a fireplace and dream closet. Both wings open to a Zen garden leading to a gunite, saltwater infinity pool with a covered bar, outdoor fireplace, grilling stations, and a full bath. A separate four-bay garage with shop space completes this retreat. It is set on 11+ acres with a lush wooded perimeter, manicured grounds, an irrigation system, fruit trees, and an enclosed hobby garden. Accessible via a private drive, this gated, fenced oasis awaits you.LINK TO AGENT'S LISTING