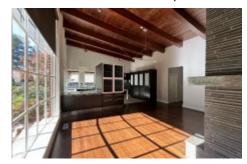

## Hidden In Plain Sight - 501 Journey

501 Journey St Concord, NC 28025 35.388507678362146, -80.5744370782946

Hidden in plain sight, this mid-century gem welcomes you with floor-to-ceiling windows, 15' redwood ceilings, refinished oak floors, and a double-sided flagstone fireplace. The gourmet kitchen features a Wolf gas range, a Sub-Zero fridge, four Fisher & Paykel dishwashers, and a dedicated ice maker. The guest wing's 40' hallway leads to two bedrooms with en-suites and walk-in cedar closets, while the opposite wing houses the primary suite with a fireplace and dream closet. Both wings open to a Zen garden leading to a gunite, saltwater infinity pool with a covered bar, outdoor fireplace, grilling stations, and a full bath. A separate four-bay garage with shop space completes this retreat. It is set on 11+ acres with a lush wooded perimeter, manicured grounds, an irrigation system, fruit trees, and an enclosed hobby garden. Accessible via a private drive, this gated, fenced oasis awaits you.LINK TO AGENT'S LISTING