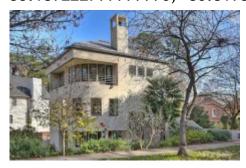

## (1984) Landscaped, Corner in Eastover

1401 Scotland Ave, Charlotte, NC 28207 35.189222799999996, -80.8195959112245

## Overview

| Market Status: Active | Sale or Rent:For Sale | Initial list price (subject to change):\$1789000 |
|-----------------------|-----------------------|--------------------------------------------------|
| Rent price:\$         | Land area:acre        | Living area:ft2                                  |
| Bedrooms:             | Full Bathrooms:       | Half Bathrooms:                                  |
| Architect:Hal Tribble | Builder:Andrew Roby   | Year Built:1984                                  |