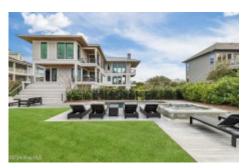

## (2022) A Figure Eight Island Gem

507 Beach Road N, Wilmington, NC 28411

\_

## Overview

| Market Status:Under Contract | Sale or Rent:For Sale  | Initial list price (subject to change):\$6495000 |
|------------------------------|------------------------|--------------------------------------------------|
| Rent price:\$                | Land area:acre         | Living area:ft2                                  |
| Bedrooms:                    | Full Bathrooms:        | Half Bathrooms:                                  |
| Architect:David Lisle        | Builder:Core Carolinas | Year Built:2022                                  |