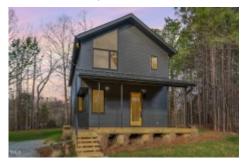

## (2025) New on a cul-de-sac near Downtown

168 Daphine Drive Hillsborough NC 27278 36.0815723, -79.1161798

## Overview

| Market Status:Under Contract | Sale or Rent:For Sale | Initial list price (subject to change):\$650000 |
|------------------------------|-----------------------|-------------------------------------------------|
| Rent price:\$                | Land area:acre        | Living area:ft2                                 |
| Bedrooms:                    | Full Bathrooms:       | Half Bathrooms:                                 |
| Architect:Jeremy Hauch       | Builder:              | Year Built:2025                                 |