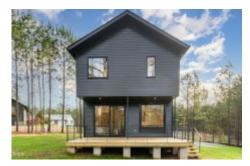

## (2025) New on a cul-de-sac near Downtown

168 Daphine Drive Hillsborough NC 27278 36.0815723, -79.1161798

## Overview

| Market Status:Under Contract | Sale or Rent:For Sale | Initial list price (subject to change):\$650000 |
|------------------------------|-----------------------|-------------------------------------------------|
| Rent price:\$                | Land area:acre        | Living area:ft2                                 |
| Bedrooms:                    | Full Bathrooms:       | Half Bathrooms:                                 |
| Architect:Jeremy Hauch       | Builder:              | Year Built:2025                                 |