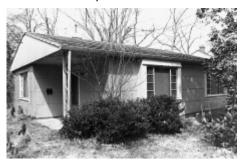

## (1949) C Hill's Remaining Intact Lustron

109 Stephens Street Chapel Hill, NC 27516 35.9174913, -79.0573171

[embed]https://www.presnc.org/properties/lonas-elizabeth-williams-house/[/embed]AGENT&#03 9;S LISTINGARCHITECT'S INFOattached ad from Chapel Hill Weekly, 6/3/1949; 1957 is the year of permit for the shed

## Overview

| Market Status:Active | Sale or Rent:For Sale | Initial list price (subject to change):\$405000 |
|----------------------|-----------------------|-------------------------------------------------|
| Rent price:\$        | Land area:acre        | Living area:ft2                                 |
| Bedrooms:            | Full Bathrooms:       | Half Bathrooms:                                 |
| Architect:Lustron    | Builder:              | Year Built:1949                                 |