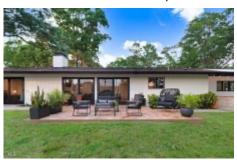

## (1974) MCM Lakefront on Large Lot

500 Walnut Creek Dr Goldsboro, NC 27534 35.307000542005845, -77.86864750239451

## Overview

| Market Status:Active       | Sale or Rent:For Sale | Initial list price (subject to change):\$739900 |
|----------------------------|-----------------------|-------------------------------------------------|
| Rent price:\$              | Land area:acre        | Living area:ft2                                 |
| Bedrooms:                  | Full Bathrooms:       | Half Bathrooms:                                 |
| Architect:being researched | Builder:              | Year Built:1974                                 |