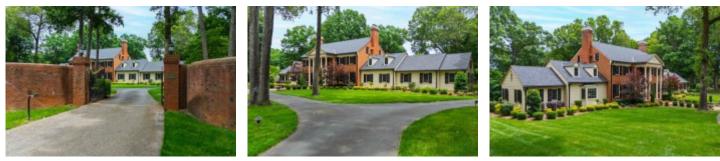

## (1973) Georgian Estate by Two Luminaries

820 Kenmore Rd, Chapel Hill, NC 27514 35.9550006, -79.0376331

## Overview

| Market Status: Active        | Sale or Rent:For Sale     | Initial list price (subject to change):\$2750000 |
|------------------------------|---------------------------|--------------------------------------------------|
| Rent price:\$                | Land area:acre            | Living area:ft2                                  |
| Bedrooms:                    | Full Bathrooms:           | Half Bathrooms:                                  |
| Architect:Archie Royal Davis | Builder:George Birmingham | Year Built:1973                                  |